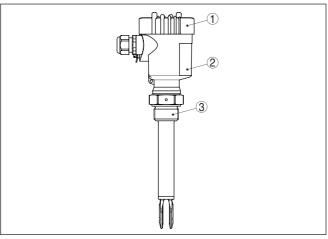

## **Constituent parts**

- The VEGASWING 63 consists of the components:
- Housing cover
- Housing with electronics
- Process fitting with tuning fork

Fig. 1: VEGASWING 63 with plastic housing

- 1 Housing cover
- 2 Housing with electronics
- 3 Process fitting